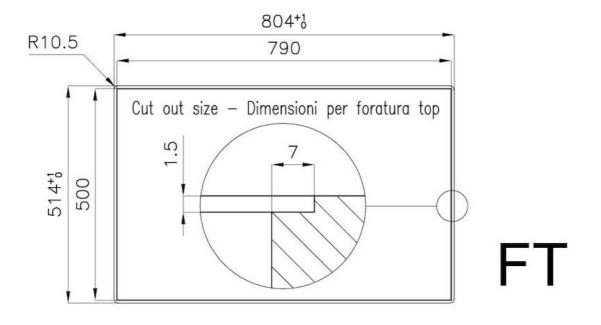

DUAL models the two fire crowns also have independent ignition, making these burners perfect for both intensive and delicate cooking. |
| Ultra-flat hob      | Design meets functionality in the the ultra-flat models. Elegant grids that form a generously sized overall surface.                                                                                                                                                                               |
| Under-knob ignition | The utmost freedom of movement with electronic under-knob ignition, a common feature of all models that allows a one-hand ignition of the burner.                                                                                                                                                  |

#### **TECHNICAL DATA**











#### **OPTIONAL ACCESSORIES**



Cast iron wok support 9601 727

#### **RECOMMENDED PAIRINGS**











Sink Phantom Base Gold 5557 149