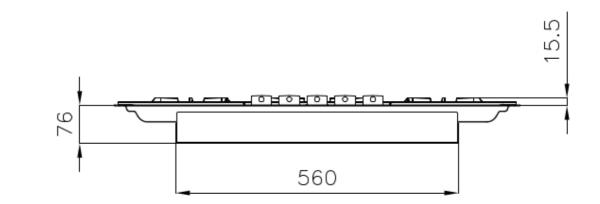

#### DETAILS

| Coloring               | Gold                     |
|------------------------|--------------------------|
| Edge/Installation Type | Flush-mount   Top-mount  |
| Finish                 | PVD                      |
| Material               | AISI 304 stainless steel |
| Texture                | Brushed in line          |
| Supply                 | 220-240 V; 50/60 Hz      |
| Dimensions             | 803x513 mm               |
| Base size              | 80 cm                    |
| Heating element        | Five burners             |

#### **TECHNICAL DATA**