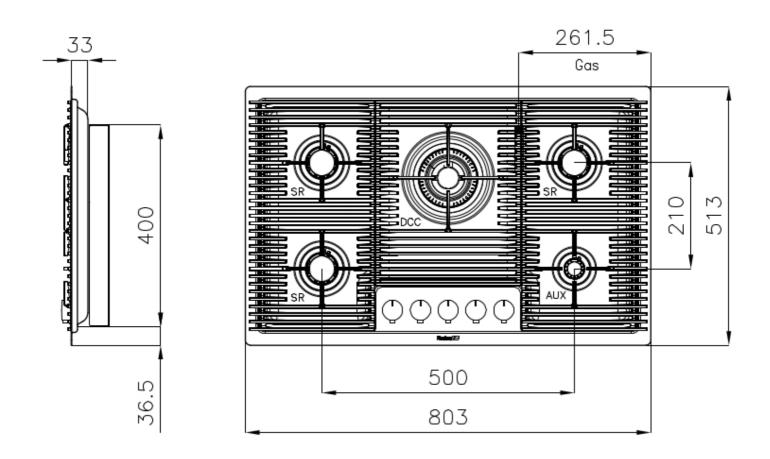

#### DETAILS

| Coloring               | Gold                     |
|------------------------|--------------------------|
| Edge/Installation Type | Flush-mount   Top-mount  |
| Finish                 | PVD                      |
| Material               | AISI 304 stainless steel |
| Texture                | Brushed in line          |
| Supply                 | 220-240 V; 50/60 Hz      |
| Dimensions             | 803x513 mm               |
| Base size              | 80 cm                    |
| Heating element        | Five burners             |

#### **TECHNICAL DATA**