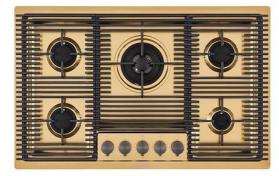

### **Cooker hob Milanello Gold 5F**

Gas hobs

Code: 7682 009

#### DETAILS

| Coloring               | Gold                     |
|------------------------|--------------------------|
| Edge/Installation Type | Flush-mount   Top-mount  |
| Finish                 | PVD                      |
| Material               | AISI 304 stainless steel |
| Texture                | Brushed in line          |
| Supply                 | 220-240 V; 50/60 Hz      |
| Dimensions             | 803x513 mm               |
| Base size              | 80 cm                    |
| Heating element        | Five burners             |