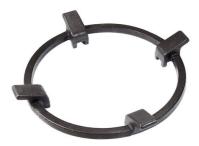

have independent ignition, making these burners perfect for both intensive and delicate cooking. |
| Ultra-flat hob      | Design meets functionality in the the ultra-flat models. Elegant grids that form a generously sized overall surface.                                                                                                                                                                               |
| Under-knob ignition | The utmost freedom of movement with electronic under-knob ignition, a common feature of all models that allows a one-hand ignition of the burner.                                                                                                                                                  |

#### **TECHNICAL DATA**











#### **OPTIONAL ACCESSORIES**



Cast iron wok support 9601 727

#### **RECOMMENDED PAIRINGS**











Sink Phantom Base Gold 5557 149