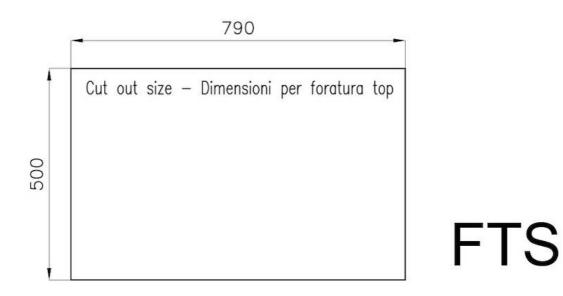

AL models the two fire crowns also have independent ignition, making these burners perfect for both intensive and delicate cooking. |
| Ultra-flat hob      | Design meets functionality in the the ultra-flat models. Elegant grids that form a generously sized overall surface.                                                                                                                                                                               |
| Under-knob ignition | The utmost freedom of movement with electronic under-knob ignition, a common feature of all models that allows a one-hand ignition of the burner.                                                                                                                                                  |

#### **TECHNICAL DATA**











#### **OPTIONAL ACCESSORIES**



Cast iron wok support 9601 727

#### **RECOMMENDED PAIRINGS**











Sink Phantom Base Gold 5557 149